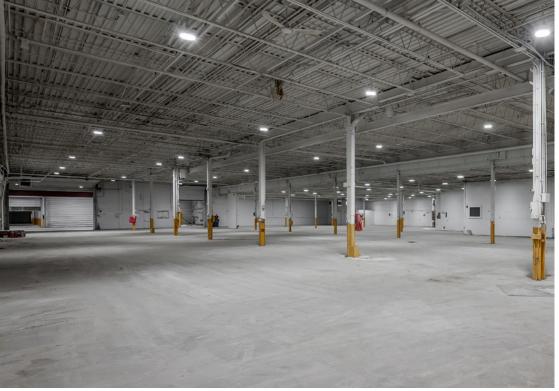

## **ABOUT**

63 584 sq.ft.

Near major roadways

4 loading docks

4 ground doors

Near major services

Outdoor display options

Total area of property 63 584 sq.ft. 8 667 sq.ft. Office Warehouse 54 917 sq.ft. Mezzanine 5 583 sq.ft.

(excluding total area)

Available April 2023

2.50\$/sq.ft. Additional rent\*

<sup>\*</sup>The areas are approximative

## **TECNICAL ASPECTS**

Construction 1972

Renovation

2002 - 2014

Security Alarm system

Free height 13'9" - 19'9" - 20'9"

24'- 31' - 35'

Loading docks