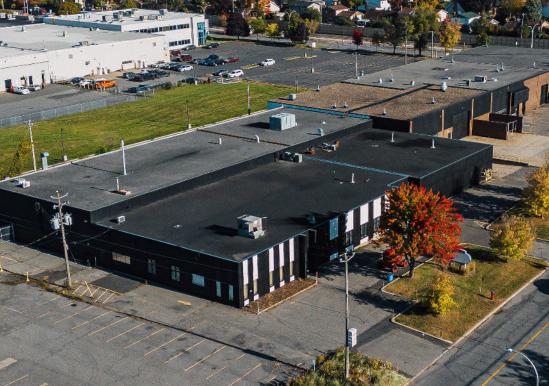

Industrial property very well located in Boucherville in theindustrial park. Exceptional visibility and access to Montrealand highways. This location puts you in the heart of theaction, close to banks, restaurants, cafes, grocery stores,hotels, and even the Complexe 20/20, just about 2 km fromyour door.

## **ABOUT**

63 584 sq.ft.

Near major roadways

4 loading docks

4 ground doors

Near major services

Outdoor display options

### **INTEREST POINTS**

- Ideal for owner-occupant.
- A very rare opportunity in the industrial market.
- Located 500 meters from Highway 20 (exit 91)
- ► Easily accessible from Route 132 (exit 17) at 2.3 km.
- Strategic location in the Lavoisier Industrial Park.
- Corner location (Industrial Boulevard and Lauzon Street).
- ► Excellent redevelopment potential.
- Close to major services: banks, restaurants, cafes, grocery stores, hotels, Complexe 20/20 (± 2 km).