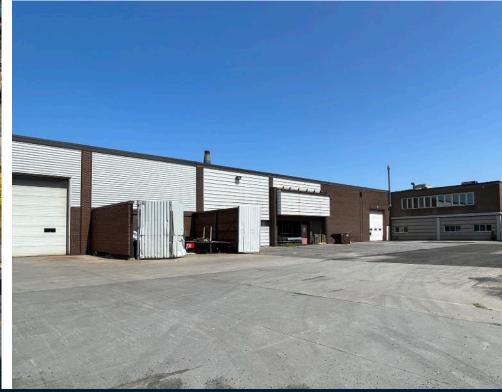

## **ABOUT**

63 584 sq.ft.

Near major roadways

4 loading docks

4 ground doors

Near major services

Outdoor display options

## **TECNICAL ASPECTS**

Construction 1972

Renovation

2002 - 2014

Security Alarm system

Free height 13'9" - 19'9" - 20'9"

24'- 31' - 35'

Loading docks

Ground doors

Rolling bridge Rails in place

Electric entry 1 x 400A 1 x 800A

A/C Office

Heating Natural gas