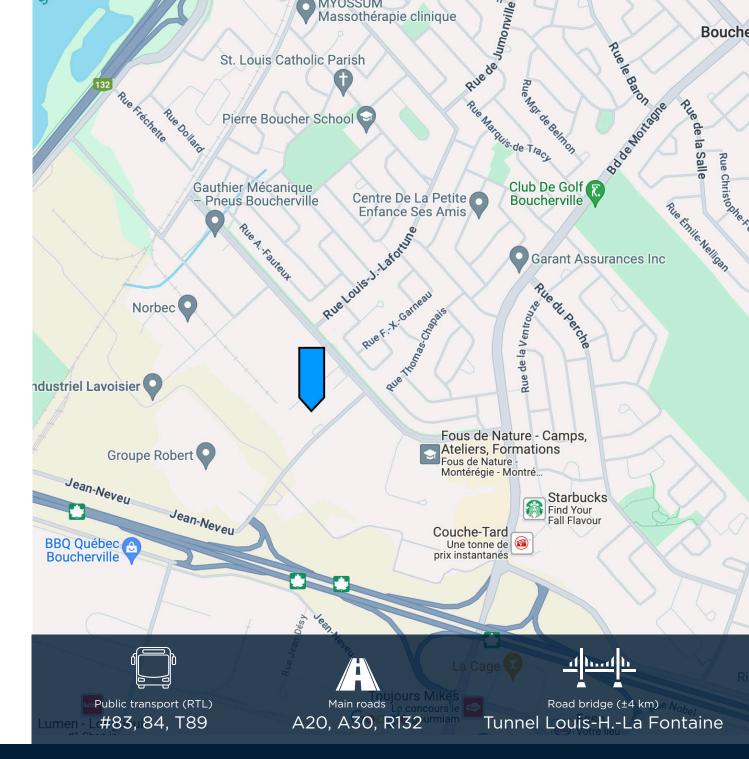

### **INTEREST POINTS**

- Ideal for owner-occupant.
- A very rare opportunity in the industrial market.
- Located 500 meters from Highway 20 (exit 91)
- ► Easily accessible from Route 132 (exit 17) at 2.3 km.
- Strategic location in the Lavoisier Industrial Park.
- Corner location (Industrial Boulevard and Lauzon Street).
- ► Excellent redevelopment potential.
- Close to major services: banks, restaurants, cafes, grocery stores, hotels, Complexe 20/20 (± 2 km).