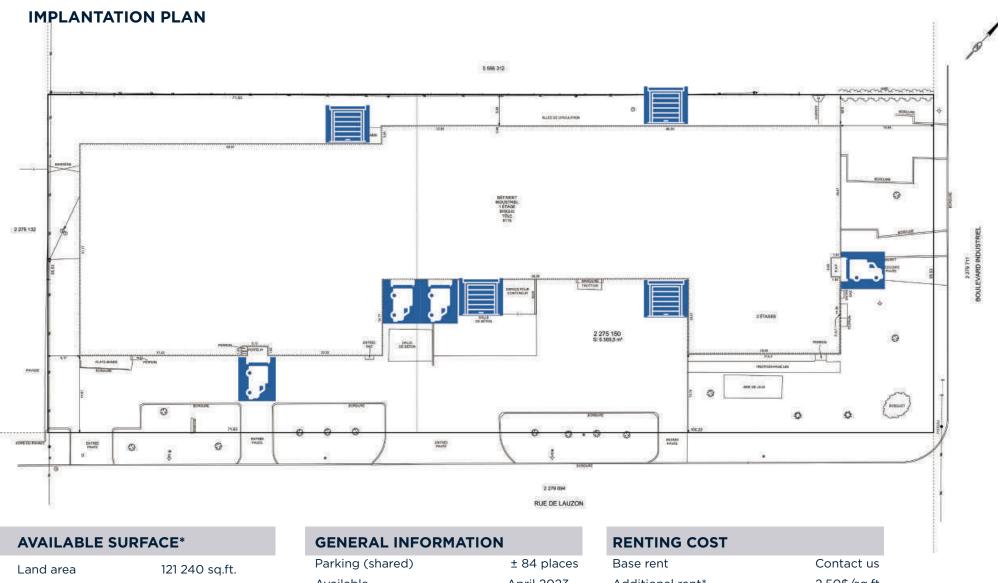

Total area of property 63 584 sq.ft. 8 667 sq.ft. Office Warehouse 54 917 sq.ft. Mezzanine 5 583 sq.ft.

(excluding total area)

Available April 2023

2.50\$/sq.ft. Additional rent\*

<sup>\*</sup>The areas are approximative

## **TECNICAL ASPECTS**

Construction 1972

Renovation

2002 - 2014

Security Alarm system

Free height 13'9" - 19'9" - 20'9"

24'- 31' - 35'

Loading docks

Ground doors

Rolling bridge Rails in place

Electric entry 1 x 400A 1 x 800A

A/C Office

Heating Natural gas