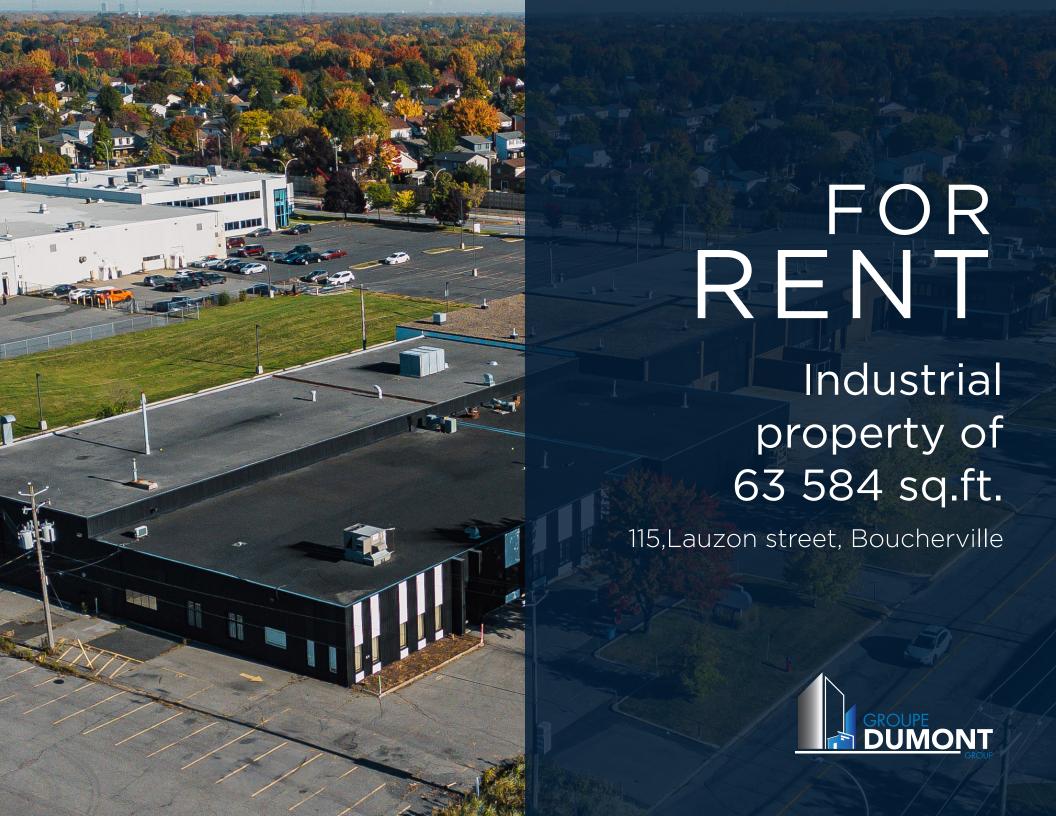

Industrial property very well located in Boucherville in theindustrial park. Exceptional visibility and access to Montrealand highways. This location puts you in the heart of theaction, close to banks, restaurants, cafes, grocery stores,hotels, and even the Complexe 20/20, just about 2 km fromyour door.

## **ABOUT**

63 584 sq.ft.

Near major roadways

4 loading docks

4 ground doors

Near major services

Outdoor display options

### **INTEREST POINTS**

- Ideal for owner-occupant.
- A very rare opportunity in the industrial market.
- Located 500 meters from Highway 20 (exit 91)
- ► Easily accessible from Route 132 (exit 17) at 2.3 km.
- Strategic location in the Lavoisier Industrial Park.
- Corner location (Industrial Boulevard and Lauzon Street).
- ► Excellent redevelopment potential.
- Close to major services: banks, restaurants, cafes, grocery stores, hotels, Complexe 20/20 (± 2 km).