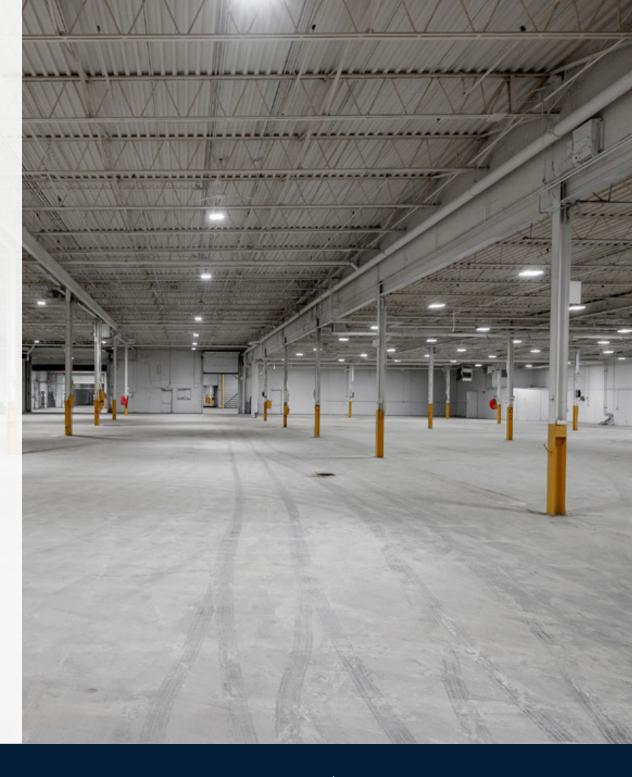

Industrial property very well located in Boucherville in theindustrial park. Exceptional visibility and access to Montrealand highways. This location puts you in the heart of theaction, close to banks, restaurants, cafes, grocery stores,hotels, and even the Complexe 20/20, just about 2 km fromyour door.

## **ABOUT**

63 584 sq.ft.

Near major roadways

4 loading docks

4 ground doors

Near major services

Outdoor display options