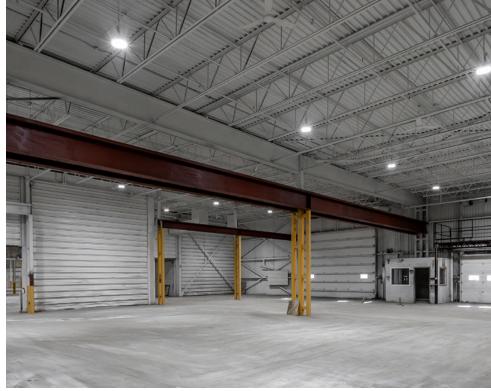

## **TECNICAL ASPECTS**

Construction 1972

Renovation

2002 - 2014

Security Alarm system

Free height 13'9" - 19'9" - 20'9"

24'- 31' - 35'

Loading docks

Ground doors

Rolling bridge Rails in place

Electric entry 1 x 400A 1 x 800A

A/C Office

Heating Natural gas