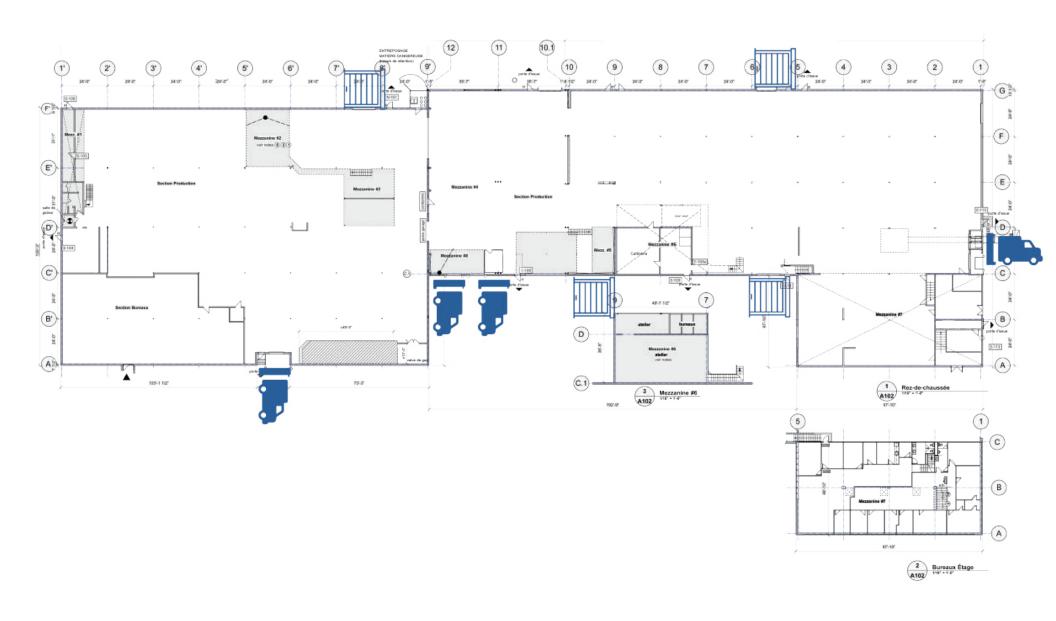

ng docks



4 ground doors



Near major services



Outdoor display options



### **INTEREST POINTS**

- Ideal for owner-occupant.
- A very rare opportunity in the industrial market.
- Located 500 meters from Highway 20 (exit 91)
- ► Easily accessible from Route 132 (exit 17) at 2.3 km.
- Strategic location in the Lavoisier Industrial Park.
- Corner location (Industrial Boulevard and Lauzon Street).
- ► Excellent redevelopment potential.
- Close to major services: banks, restaurants, cafes, grocery stores, hotels, Complexe 20/20 (± 2 km).





Total area of property 63 584 sq.ft. 8 667 sq.ft. Office Warehouse 54 917 sq.ft. Mezzanine 5 583 sq.ft.

(excluding total area)

Available April 2023

2.50\$/sq.ft. Additional rent\*

<sup>\*</sup>The areas are approximative

## **BUILDING PLAN**



## **TECNICAL ASPECTS**



Construction 1972

Renovation

2002 - 2014



Security Alarm system





Free height 13'9" - 19'9" - 20'9"



24'- 31' - 35'



Loading docks



Ground doors



Rolling bridge Rails in place



Electric entry 1 x 400A 1 x 800A



A/C Office



Heating Natural gas



















# **Nous contacter:**

514-447-9358 leasing@groupedumont.com

1410, De Jaffa Bur.301 Laval (Qc.) H7P 4K9 groupedumont.com