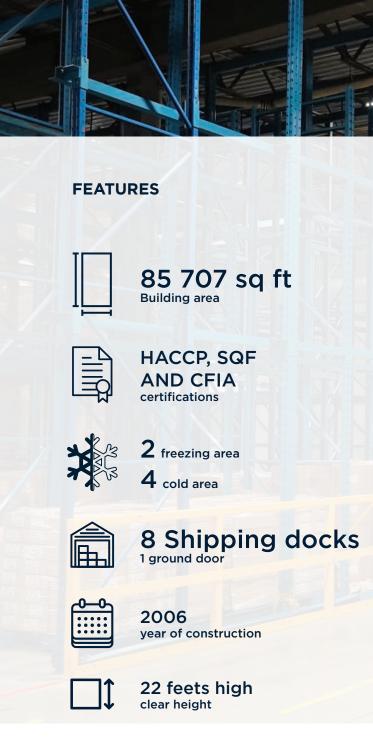

# **Property Features:**

Building: 85 707 pi<sup>2</sup> Office space: 2 386 pi<sup>2</sup> Warehouse: 81 802 pi<sup>2</sup> Land: 170 042 pi<sup>2</sup>

Building Type Dimensions

Column Spacing

Clear Height Shipping Docks

Warehouse Refrigeration

Warehouse Freezing

Dry Warehouse Heating

Office Heating
Shipping Dock Heatin

Shipping Dock Heating

Security Access

**Municipal Information:** 

Lot Zoning 4 640 949 C5, I1, I2, I3, P1

Detached Industrial

258 ft depth x 356 pi front

32 pi x 34 pi

+ 1 ground door

**HVAC-lectricity** 

**HVAC-lectricity** 

Security barrier

Evaporator, aero-therm

CO2 pack, heated floor

KE2 evaporator and evaporative cooling

22 pi

Financial Information:

Municipal Taxation 2023 School Taxation 2022-2023 Total Taxation 226 560,89\$ 7482,68\$ 234 043,57\$

514-447-9358 | leasing@groupedumont.com