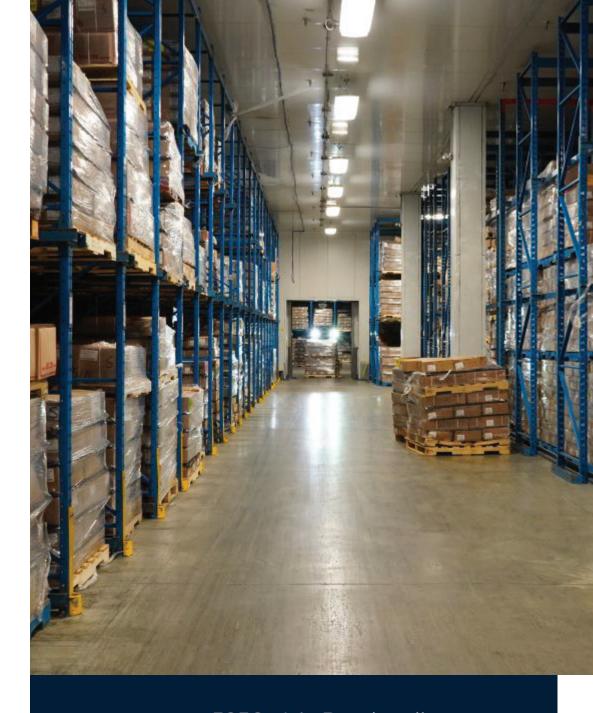

Rare on the market and offering versatile spaces, this 85,707sq ft building has nearly 40,000 sq ft freezer space (-18 to -25 degrees) and close to 40,000 sq ft of temperature-controlled space (0-4 degrees) as well as a practical portion of office space. The building includes 8 loading docks in a refrigerated area, a parking space for a few trailers (cross dock), all guarded by a safety barrier at the entrance.

Detached Industrial

258 ft depth x 356 pi front

32 pi x 34 pi

+ 1 ground door

**HVAC-lectricity** 

**HVAC-lectricity** 

Security barrier

Evaporator, aero-therm