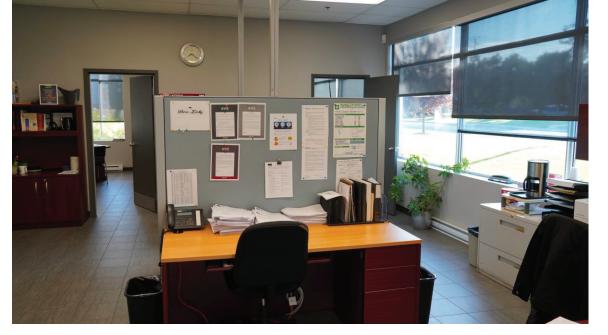

Rare on the market and offering versatile spaces, this 85,707sq ft building has nearly 40,000 sq ft freezer space (-18 to -25 degrees) and close to 40,000 sq ft of temperature-controlled space (0-4 degrees) as well as a practical portion of office space. The building includes 8 loading docks in a refrigerated area, a parking space for a few trailers (cross dock), all guarded by a safety barrier at the entrance.