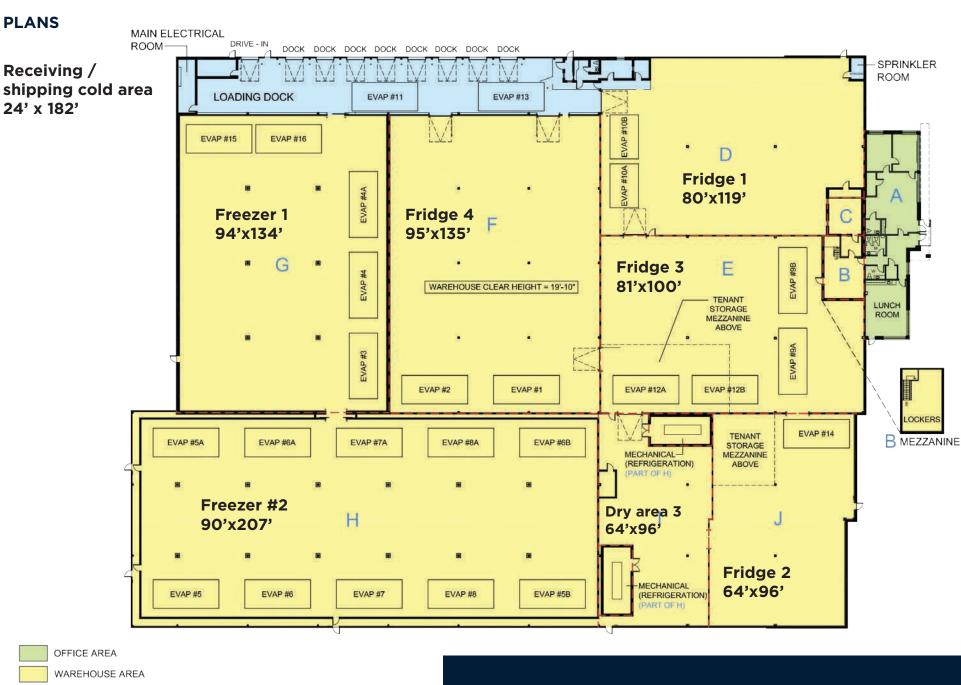

Rare on the market and offering versatile spaces, this 85,707sq ft building has nearly 40,000 sq ft freezer space (-18 to -25 degrees) and close to 40,000 sq ft of temperature-controlled space (0-4 degrees) as well as a practical portion of office space. The building includes 8 loading docks in a refrigerated area, a parking space for a few trailers (cross dock), all guarded by a safety barrier at the entrance.

# **Property Features:**

Building: 85 707 pi<sup>2</sup> Office space: 2 386 pi<sup>2</sup> Warehouse: 81 802 pi<sup>2</sup> Land: 170 042 pi<sup>2</sup>

Building Type Dimensions

Column Spacing

Clear Height Shipping Docks

Warehouse Refrigeration

Warehouse Freezing

Dry Warehouse Heating

Office Heating
Shipping Dock Heatin

Shipping Dock Heating

Security Access

**Municipal Information:** 

Lot Zoning 4 640 949 C5, I1, I2, I3, P1

Detached Industrial

258 ft depth x 356 pi front

32 pi x 34 pi

+ 1 ground door

**HVAC-lectricity** 

**HVAC-lectricity** 

Security barrier

Evaporator, aero-therm

CO2 pack, heated floor

KE2 evaporator and evaporative cooling

22 pi

Financial Information:

Municipal Taxation 2023 School Taxation 2022-2023 Total Taxation 226 560,89\$ 7482,68\$ 234 043,57\$

514-447-9358 | leasing@groupedumont.com