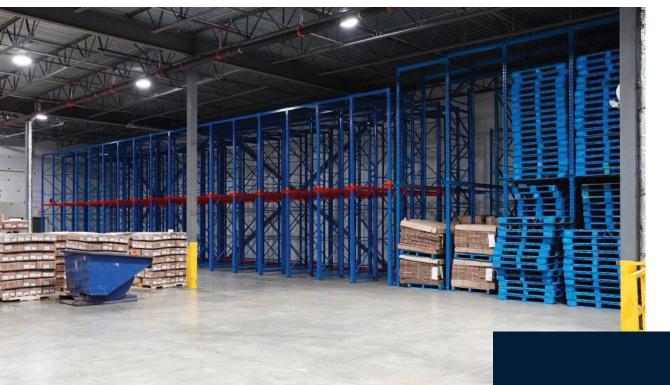

Rare on the market and offering versatile spaces, this 85,707sq ft building has nearly 40,000 sq ft freezer space (-18 to -25 degrees) and close to 40,000 sq ft of temperature-controlled space (0-4 degrees) as well as a practical portion of office space. The building includes 8 loading docks in a refrigerated area, a parking space for a few trailers (cross dock), all guarded by a safety barrier at the entrance.