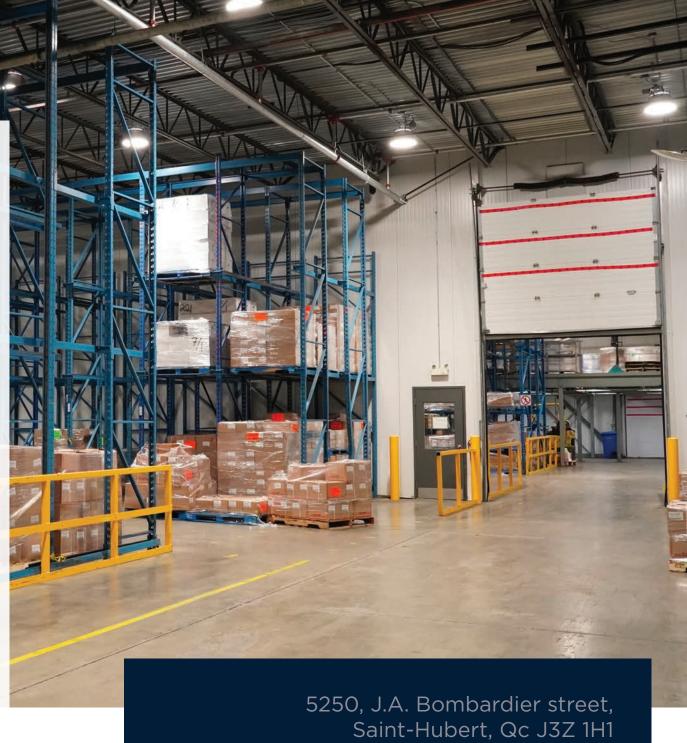

Rare on the market and offering versatile spaces, this 85,707sq ft building has nearly 40,000 sq ft freezer space (-18 to -25 degrees) and close to 40,000 sq ft of temperature-controlled space (0-4 degrees) as well as a practical portion of office space. The building includes 8 loading docks in a refrigerated area, a parking space for a few trailers (cross dock), all guarded by a safety barrier at the entrance.