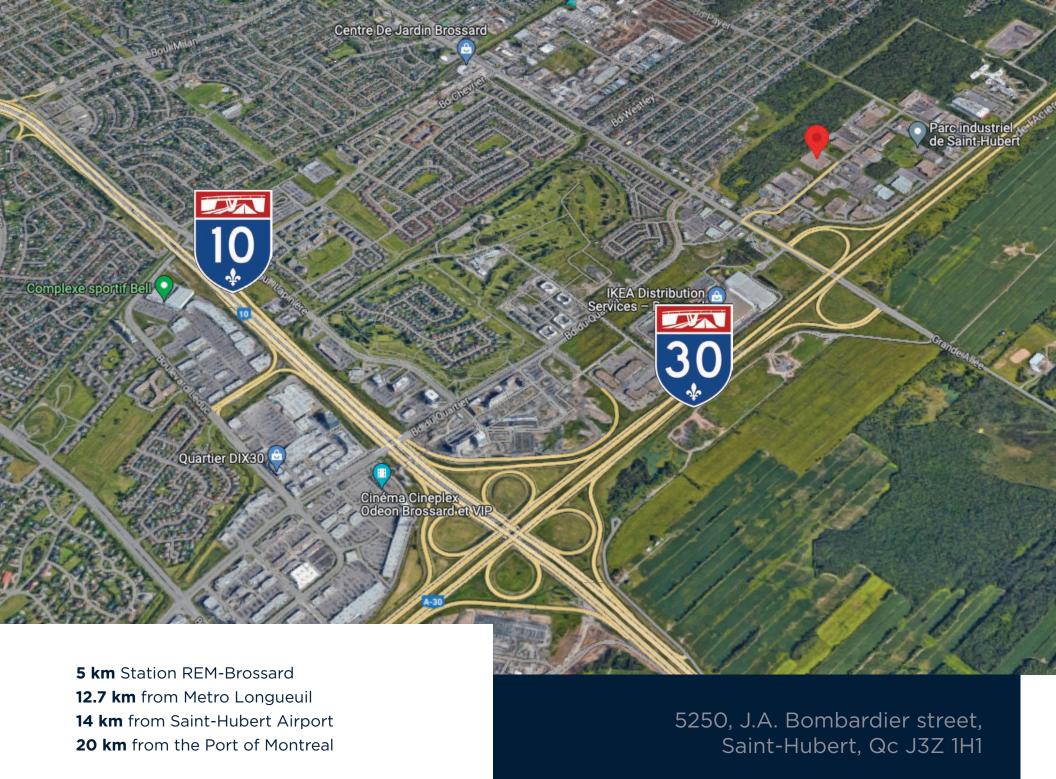

#### THE BUILDING

Strategically located at the corner of highways 10 and 30, this building provides fast and efficient access to networks and The following complexes:

5 km Station REM-Brossard
12.7 km from Metro Longueuil
14 km from Saint-Hubert Airport
20 km from the Port of Montreal