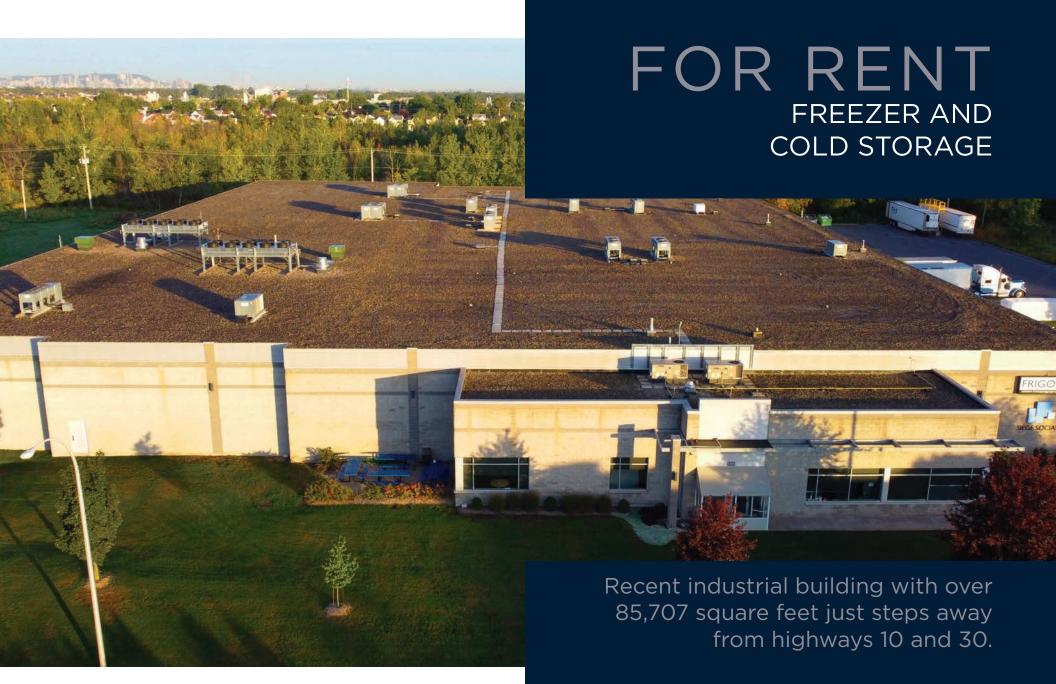

#### **SUMMARY**

#### THE BUILDING

Strategically located at the corner of highways 10 and 30, this building provides fast and efficient access to networks and The following complexes:

5 km Station REM-Brossard
12.7 km from Metro Longueuil
14 km from Saint-Hubert Airport
20 km from the Port of Montreal

Rare on the market and offering versatile spaces, this 85,707sq ft building has nearly 40,000 sq ft freezer space (-18 to -25 degrees) and close to 40,000 sq ft of temperature-controlled space (0-4 degrees) as well as a practical portion of office space. The building includes 8 loading docks in a refrigerated area, a parking space for a few trailers (cross dock), all guarded by a safety barrier at the entrance.