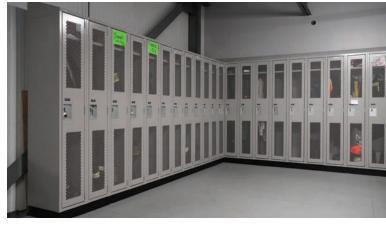

Rare on the market and offering versatile spaces, this 85,707sq ft building has nearly 40,000 sq ft freezer space (-18 to -25 degrees) and close to 40,000 sq ft of temperature-controlled space (0-4 degrees) as well as a practical portion of office space. The building includes 8 loading docks in a refrigerated area, a parking space for a few trailers (cross dock), all guarded by a safety barrier at the entrance.